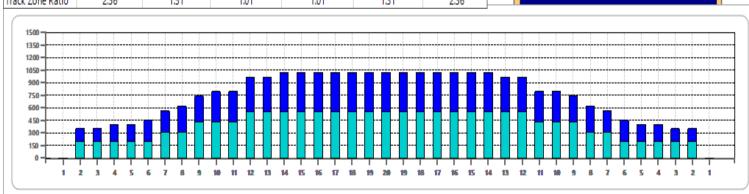

Cleaner Ratio Main MixNA Cleaner Ratio Back Forward End MixNA Cleaner Ratio Back End DistanceNA Reverse Buffer RPM: 4 = 700 | 3 = 500 | 2 = 200 | 1 = 100 Combined

| Item             | 3L-7L:18L-18R  | 8L-12L:18L-18R | 13L-17L:18L-18R | 18L-18R:17R-13R | 18L-18R:12R-8R | 18L-18R:7R-3R  |
|------------------|----------------|----------------|-----------------|-----------------|----------------|----------------|
| Description      | Outside:Middle | Middle:Middle  | Inside:Middle   | Middle: Inside  | Middle:Middle  | Middle:Outside |
| Track Zone Ratio | 2,36           | 1.31           | 1.01            | 1.01            | 1.31           | 2.36           |